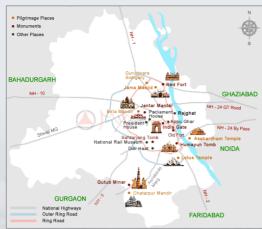

## Places of interest in and around Delhi

- Akshardham Temple
- Iama Masjid
- **Jantar** Mantar
- Humayun's Tomb

Lotus Temple

- **Red Fort**

Qutub Minar

- ISKCON Temple
- India Gate